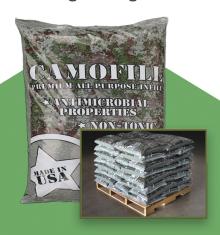

Camofill is free of toxic heavy metals that are potentially harmful to pets and people. Its durable coating is lasting and reusable.

Camofill® is a great choice for synthetic grass in both commercial and residential projects. It is non-toxic and natural.

Our infill is made with the idea of it blending in and looking as natural as possible. It is multi-colored with only earthy tones that you would find in nature. Camofill® will make artificial turf look as real as possible.